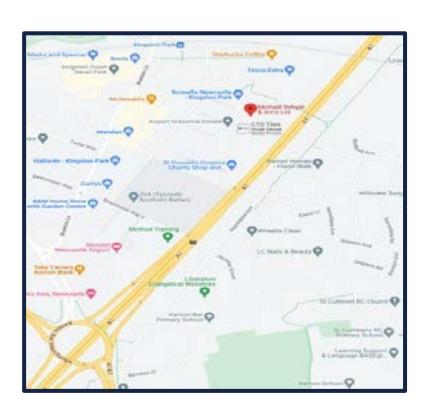

### UNIT 17, AIRPORT INDUSTRIAL ESTATE, KINGSTON PARK, NEWCASTLE, NE3 2EF

Opening times vary so it is very important that you make an appointment before making a trip to visit our store!

We are just off the A1. At the Kingston Park turn off, take signs for the Airport Industrial Estate. We are just next to the Tesco Superstore. Also easily accessible by bus or metro (250 meters from Kingston Park metro station).